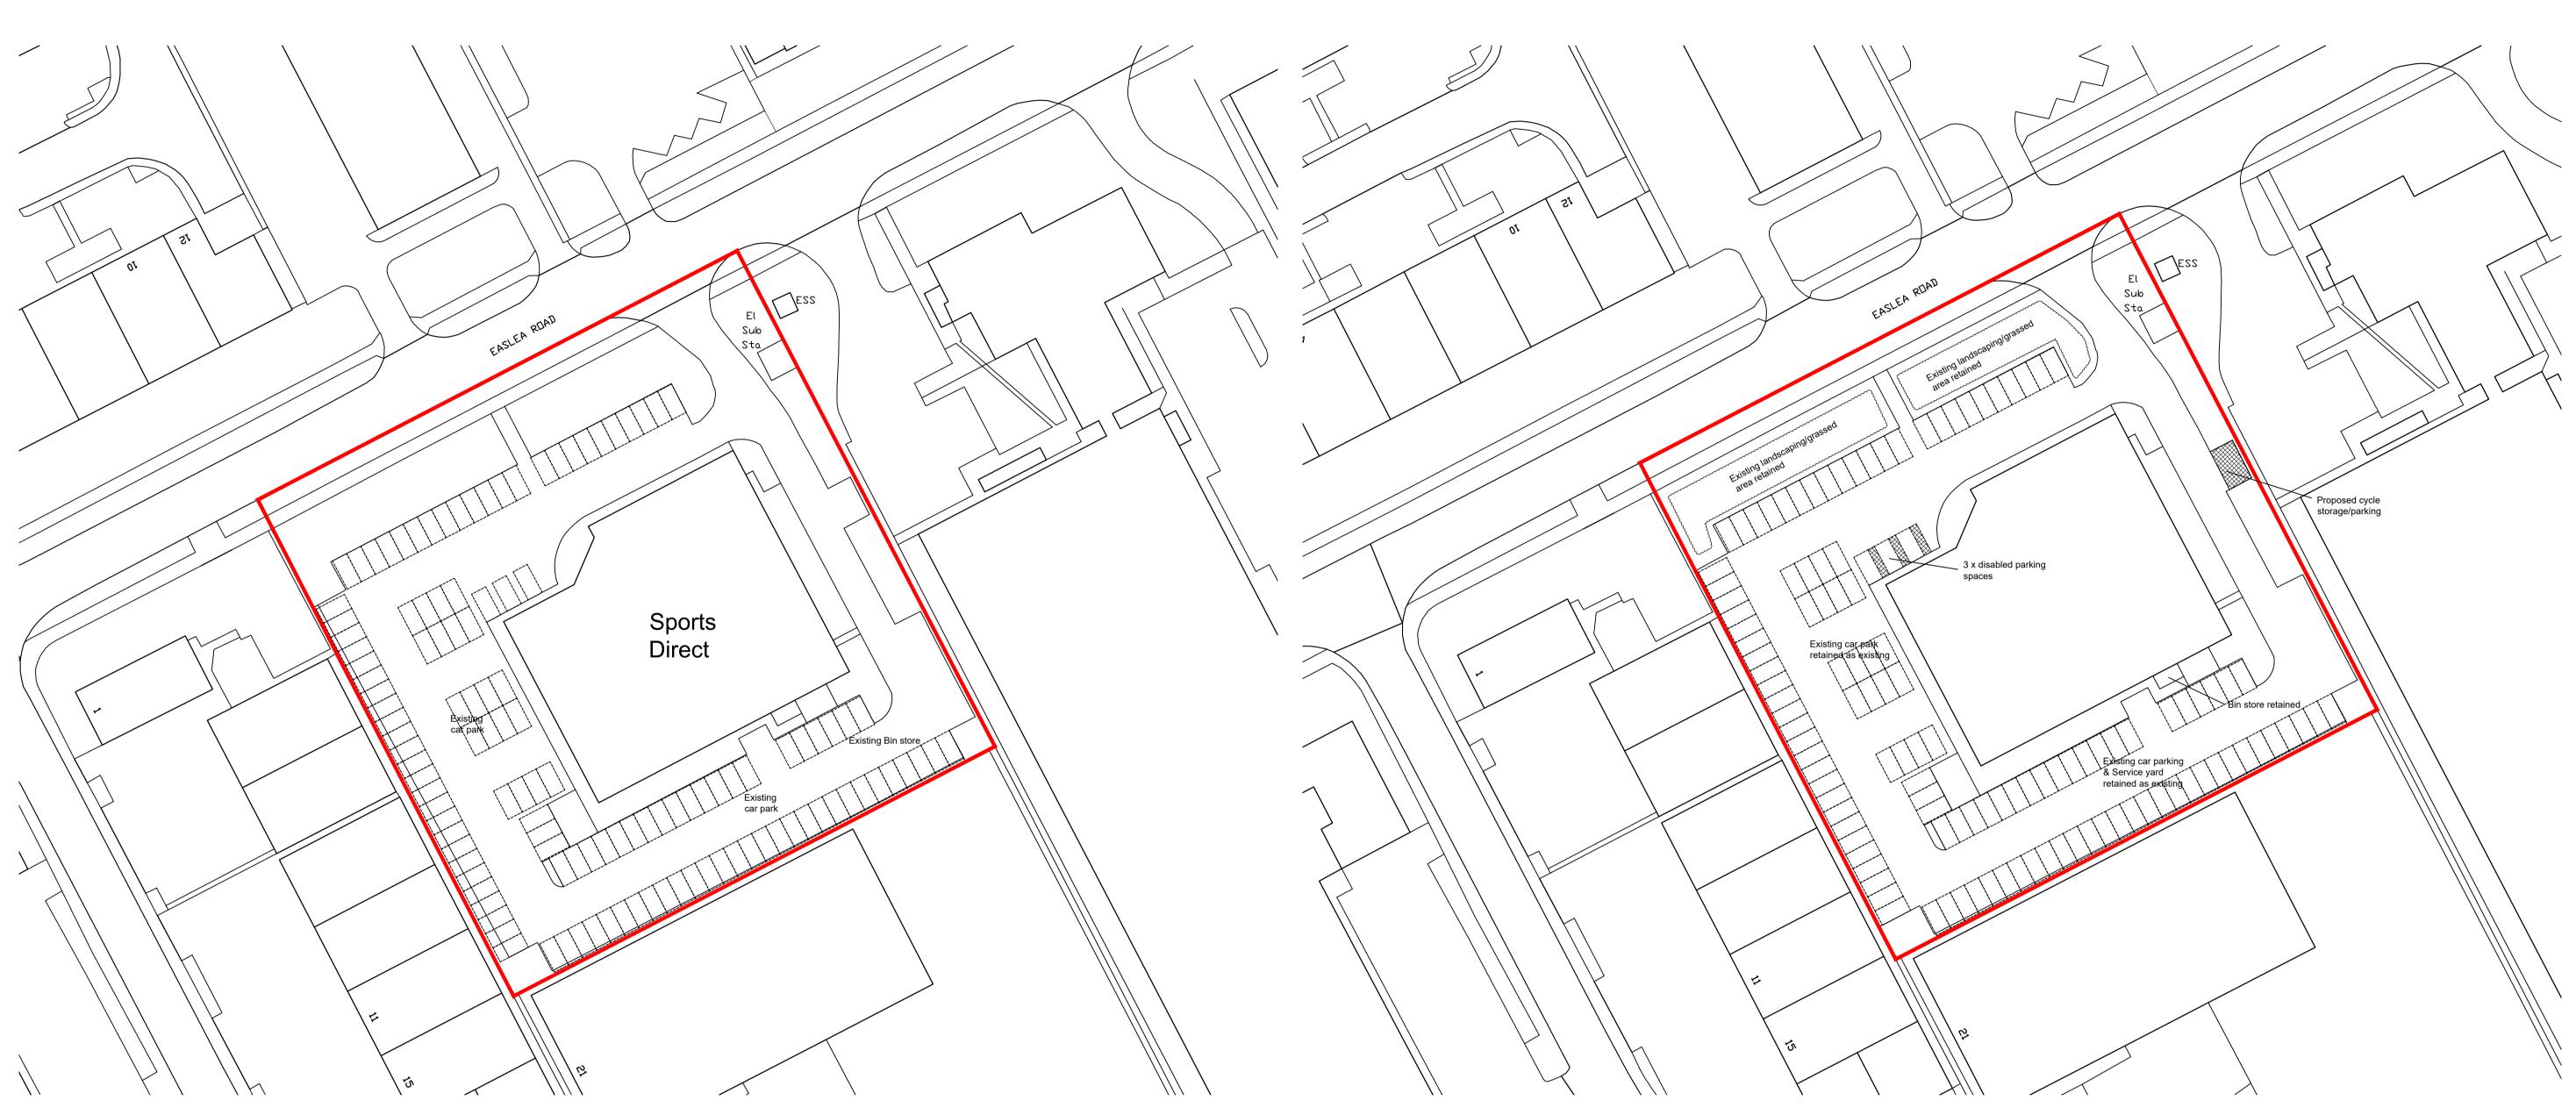

Existing Block Plan

Proposed Block Plan

Ingleton Wood LLP shall have no liability to the Employer arising out of any unauthorized modification or amendment to, or any transmission, copy or use of the material, or any proprietary work contained therein, by the Employer, Other Project Team Member, or any other third party. All dimensions are to be checked and verified on-site by the Main Contractor prior to commencement; any discrepancies are to be reported to the Contract Administrator.

This drawing is to be read in conjunction with all other relevant drawings and specifications
Do Not Scale © Ingleton Wood LLP

| P01 First Issue<br>Rev Description<br>Project No:<br>501865             | Scale @ A<br>As In              | l:<br>Idicated                                                                                                     | 10/12/20 AC AC<br>Date Chk Apr<br>Drawn By:<br>JD |  |
|-------------------------------------------------------------------------|---------------------------------|--------------------------------------------------------------------------------------------------------------------|---------------------------------------------------|--|
|                                                                         |                                 |                                                                                                                    |                                                   |  |
| Ingleton<br>Wood                                                        |                                 | Property and Construction<br>Consultants<br>Issuing office: Cambridge<br>T: 01223 965200<br>www.ingletonwood.co.uk |                                                   |  |
| Vision, form and function                                               |                                 |                                                                                                                    |                                                   |  |
| Project:<br>Sports Direct<br>Easlea Road<br>Bury St Edmunds<br>IP31 7BY |                                 |                                                                                                                    |                                                   |  |
| <sup>Client:</sup><br>Nectar Asset Management                           |                                 |                                                                                                                    |                                                   |  |
| Title:<br>Existing & Proposed Block Plan                                |                                 |                                                                                                                    |                                                   |  |
| Drawing Number:<br>SPORTD-IWD-XX-XX-DR-A-1001                           |                                 |                                                                                                                    |                                                   |  |
| Status: Purpose o                                                       | f Issue: Revision: Planning P01 |                                                                                                                    |                                                   |  |